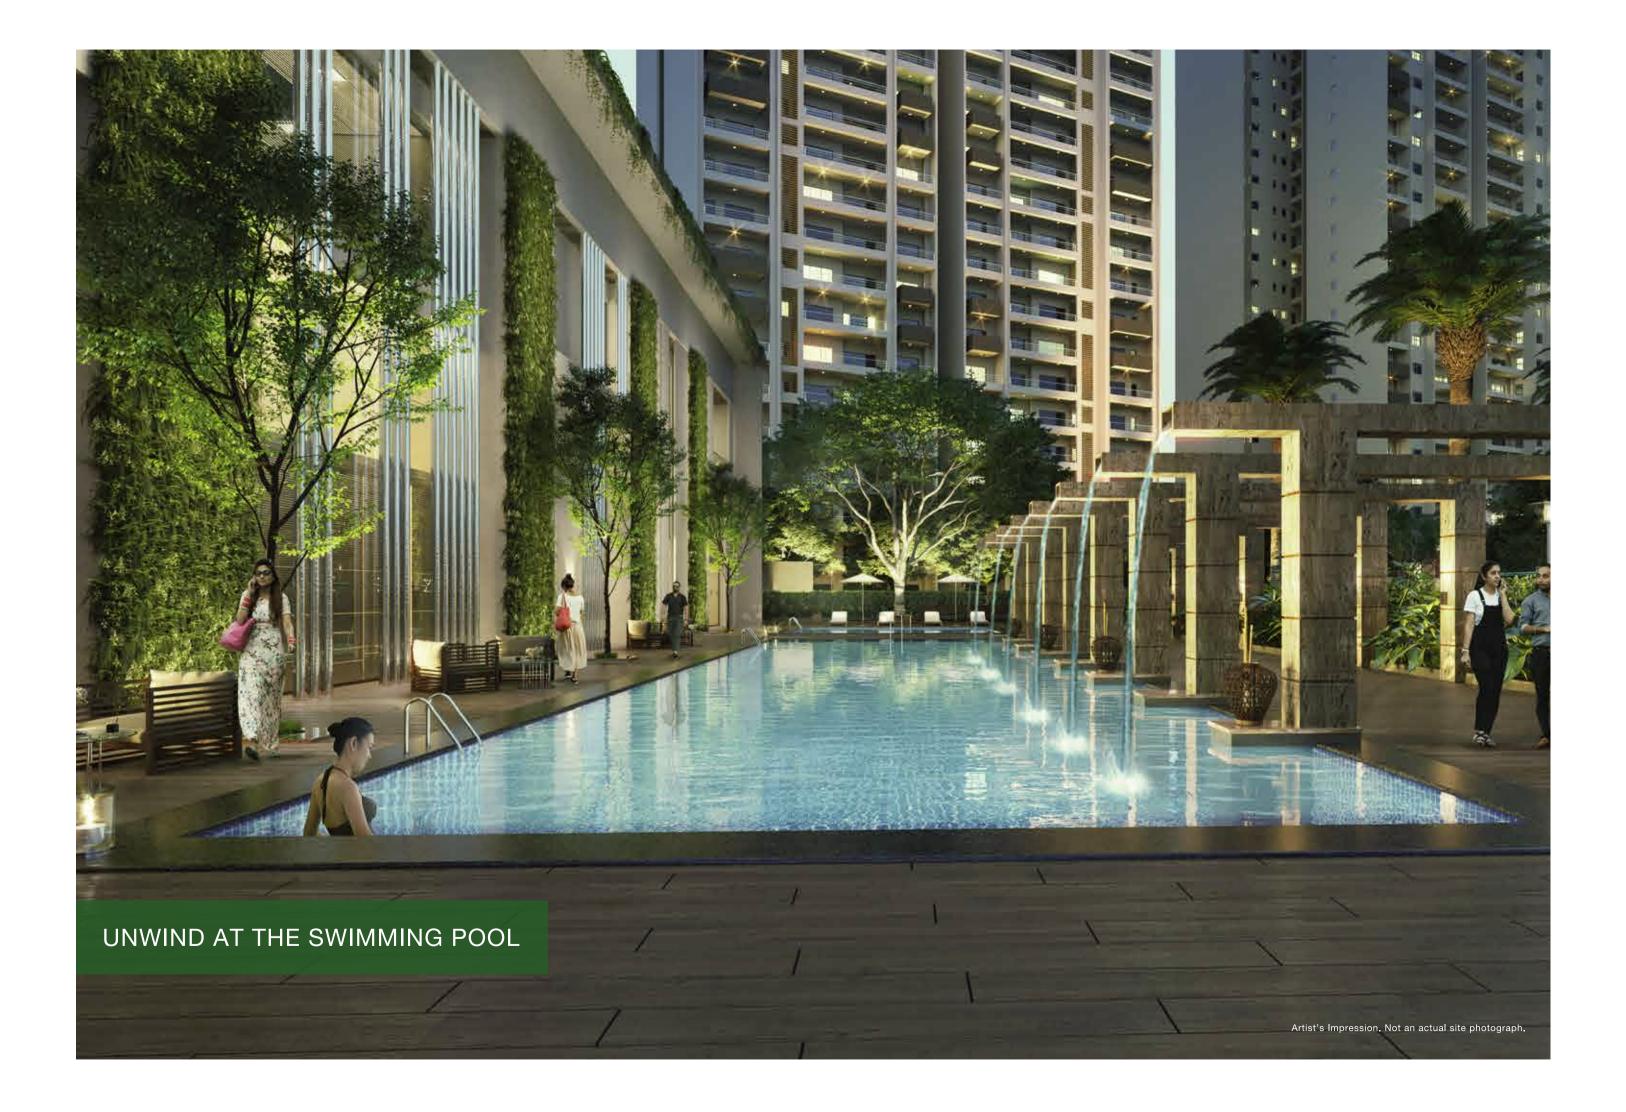

### CLUB LIVING MADE NATURAL

The club at Godrej Air, Gurugram has been designed to offer you amenities with a healthy dose of well-being. With vertical greens on the club's façade, an oxy pavilion, terrace greens on the upper level etc. life here will be the perfect balance of mind, body and soul.