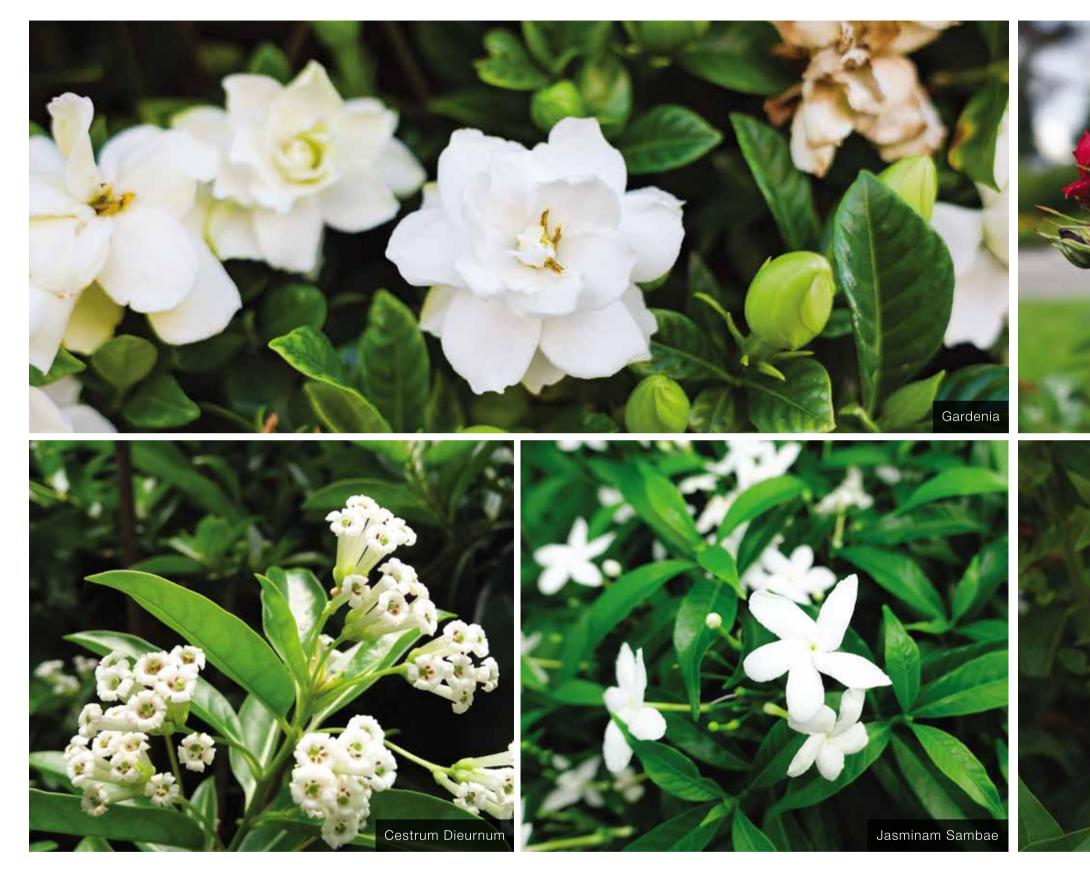

### THE FRAGRANCE GARDEN HAS 11 VARIETIES OF FLOWERS CHOSEN FOR THEIR FRAGRANCE AND HEALING ABILITIES

- Jasminam Sambae
- Jasminam Pubeccence
- Gardenia
- Cestrum Nocturum

- Cestrum Dieurnum
- Rose
- Plumenia