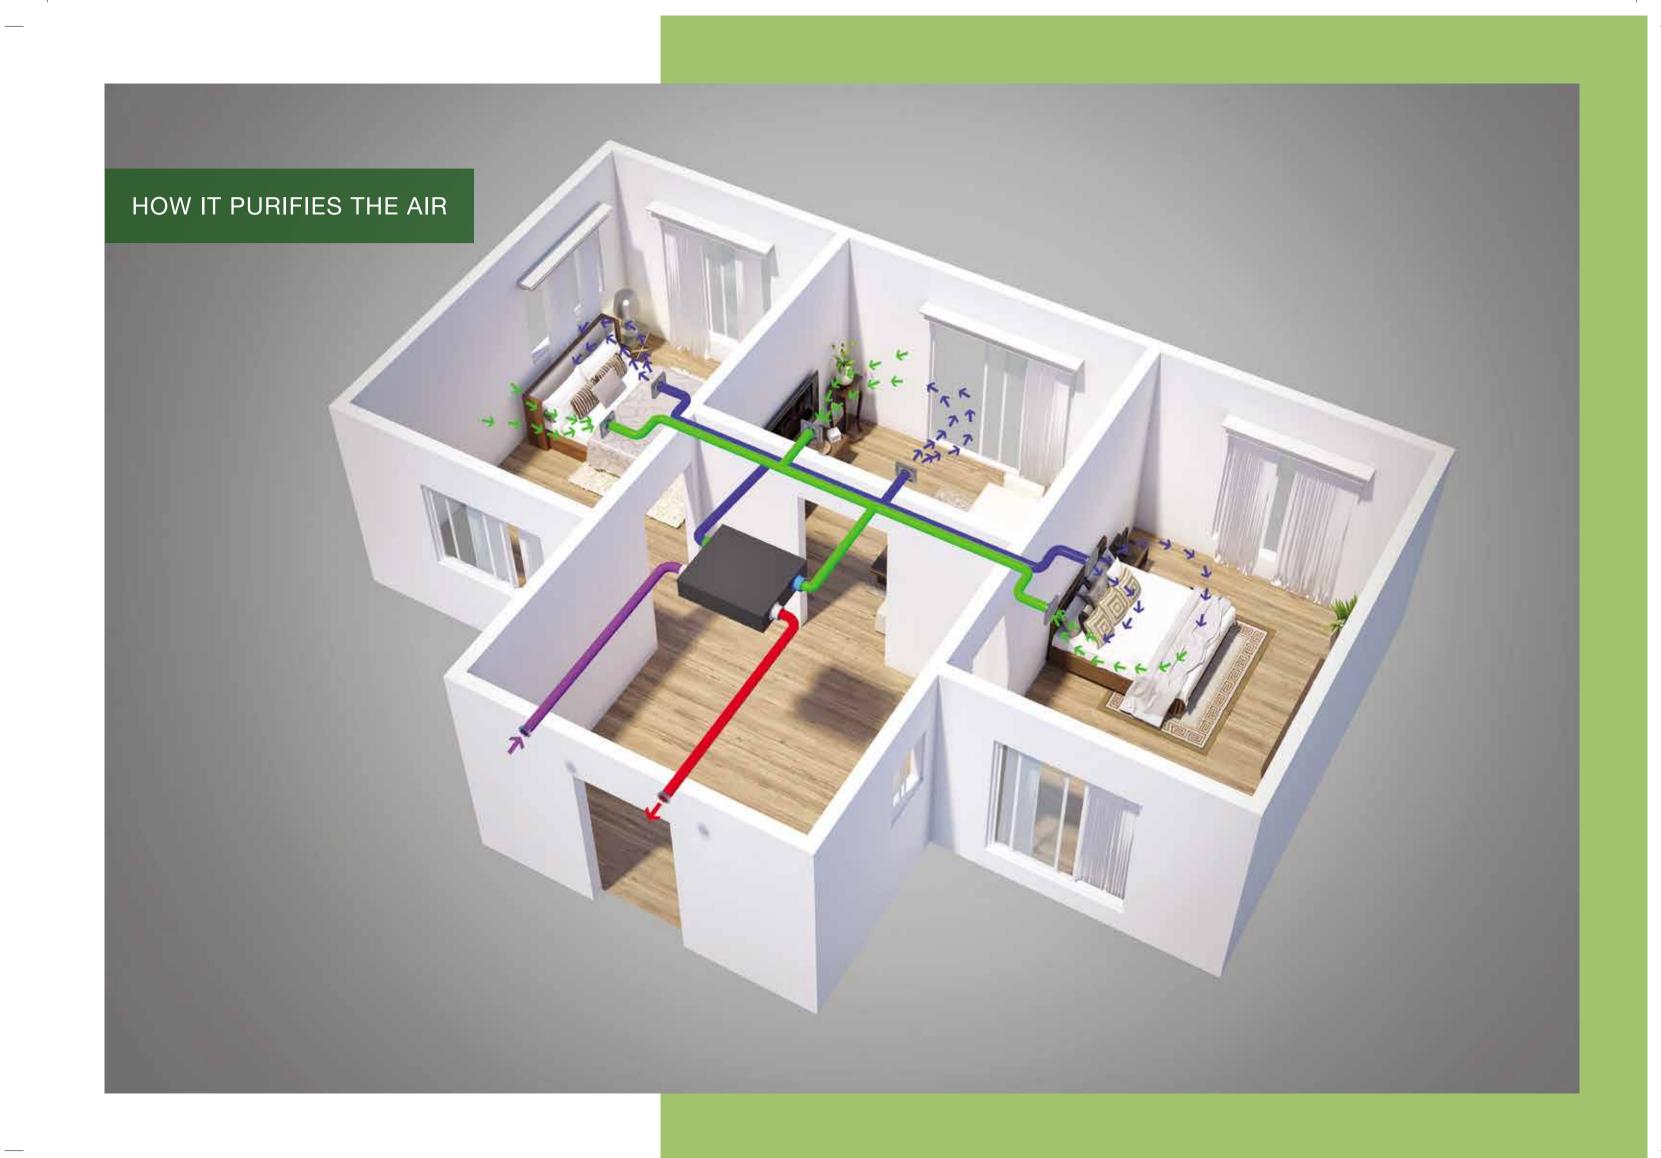

In simple terms, CTFA is a centralized air purification system which runs through the entire home and is well hidden from view. It does its job silently while producing exceptional results. It helps remove stale air, controls carbon dioxide and eliminates harmful germs up to PM 2.5. A unique thing is that it traps harmful bacteria and doesn't allow them to breed again.

This makes the room's natural freshness last longer which in turn helps keep you and your loved ones lead a healthier life.