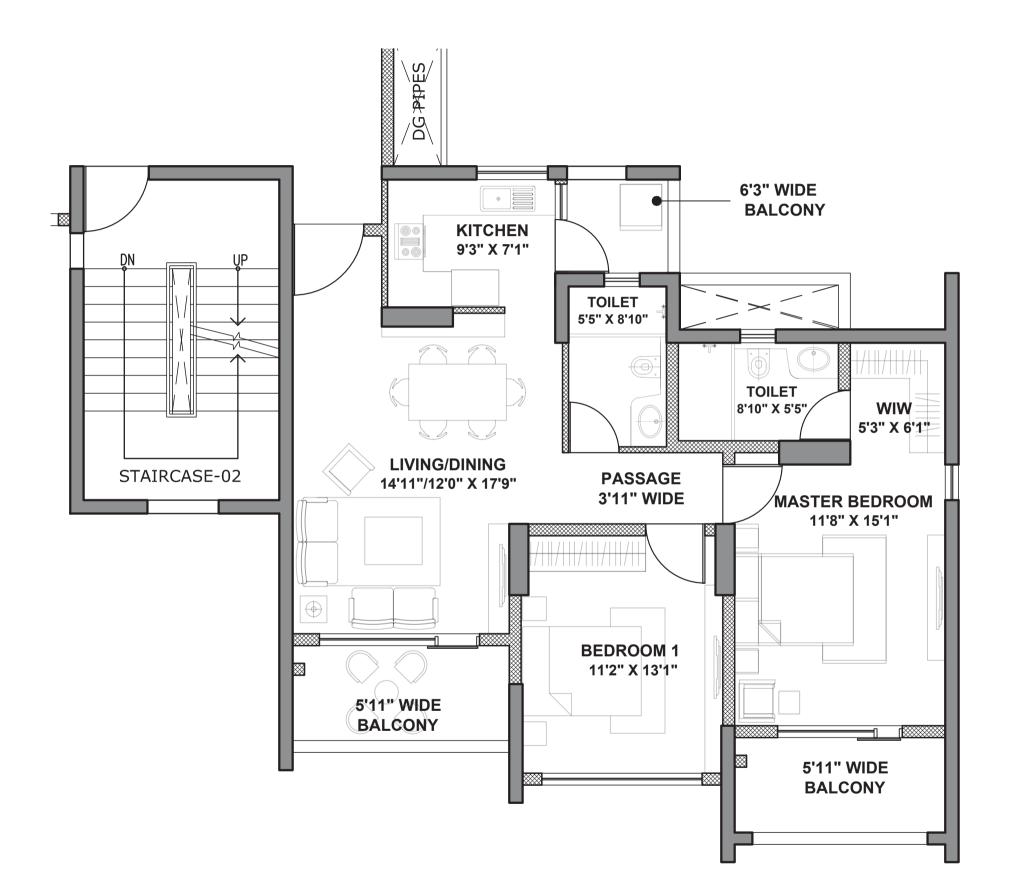

#### UNIT: 2 BHK - TYPE 2

UNIT CARPET AREA - 76 SQ.MTS. UNIT BALCONY AREA - 16 SQ.MTS.

TOTAL AREA - 92 SQ.MTS.

RERA registration for Godrej Air (in four phases). Bearing No. RC/REP/HARERA/ GGM/2018/32; RC/REP/HARERA/GGM/2018/33; RC/REP/HARERA/ GGM/2018/34 & No. RC/REP/HARERA/GGM/ 2018/35 all dated 07.12.2018. License No. 115 of 2012. Building Plan Approval – Memo No. ZP-853/AD(RA)/2018/30817 dated 31.10.2018. available at www.haryanarera.gov.in

1 sq.mt. = 10.7639 sq.ft.

UNIT CARPET AREA - 99 SQ.MTS. UNIT BALCONY AREA - 23 SQ.MTS. TOTAL CARPET AREA - 122 SQ.MTS.

RC/REP/HARERA/GGM/ 2018/35 all dated 07.12.2018. License No. 115 of 2012. Building Plan Approval - Memo No. ZP-853/AD(RA)/2018/30817 dated 31.10.2018. available at www.haryanarera.gov.in This is not an offer, an invitation to offer and/or commitment of any nature. This contains artistic impressions and no warranty is expressly or impliedly given that the completed development will comply in any degree with such artist's impression as depicted. Fixtures, furniture shown in the layout plan are for representational purposes only and do not form part of the standard specifications/amenities/services to be provided in the unit. All specifications of the unit shall be as per the final agreement between the Parties.