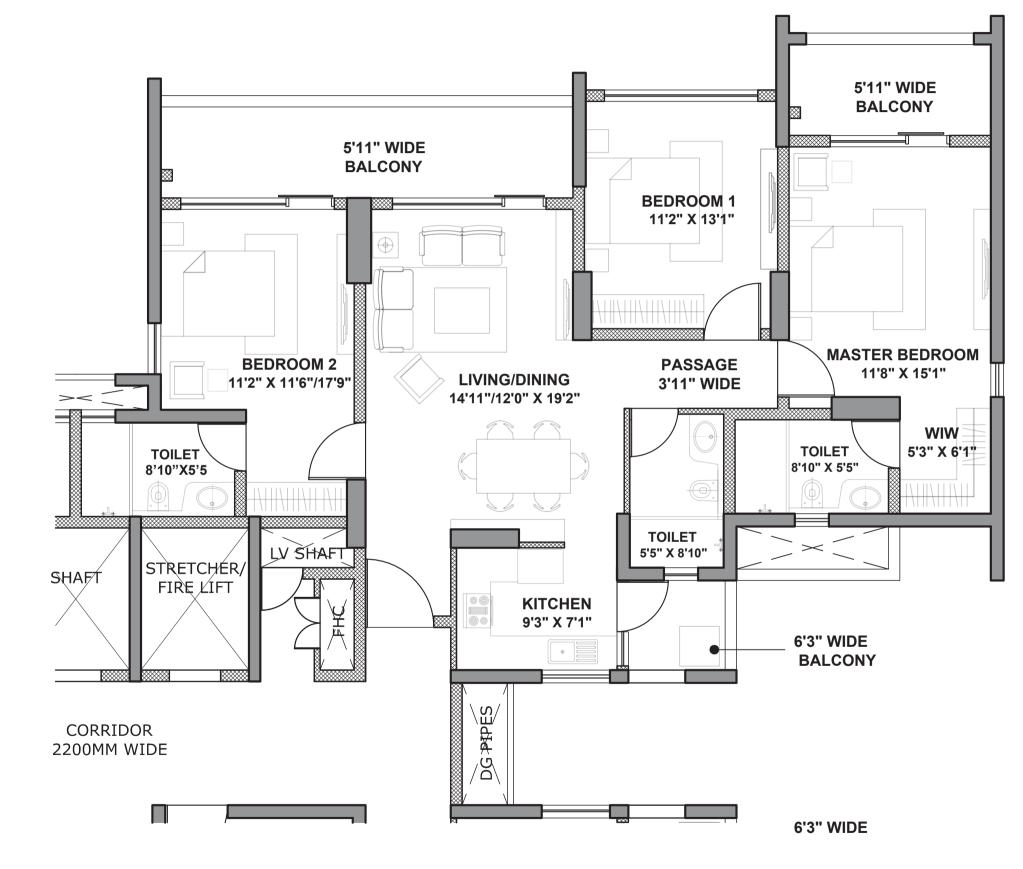

#### UNIT: 3 BHK + UTILITY

UNIT CARPET AREA - 117 SQ.MTS. UNIT BALCONY AREA - 23 SQ.MTS.

1 sq.mt. = 10.7639 sq.ft.

RERA registration for Godrej Air (in four phases). Bearing No. RC/REP/HARERA/ GGM/2018/32; RC/REP/HARERA/GGM/2018/33; RC/REP/HARERA/ GGM/2018/34 & No. RC/REP/HARERA/GGM/ 2018/35 all dated 07.12.2018. License No. 115 of 2012. Building Plan Approval – Memo No. ZP-853/AD(RA)/2018/30817 dated 31.10.2018. available at www.haryanarera.gov.in