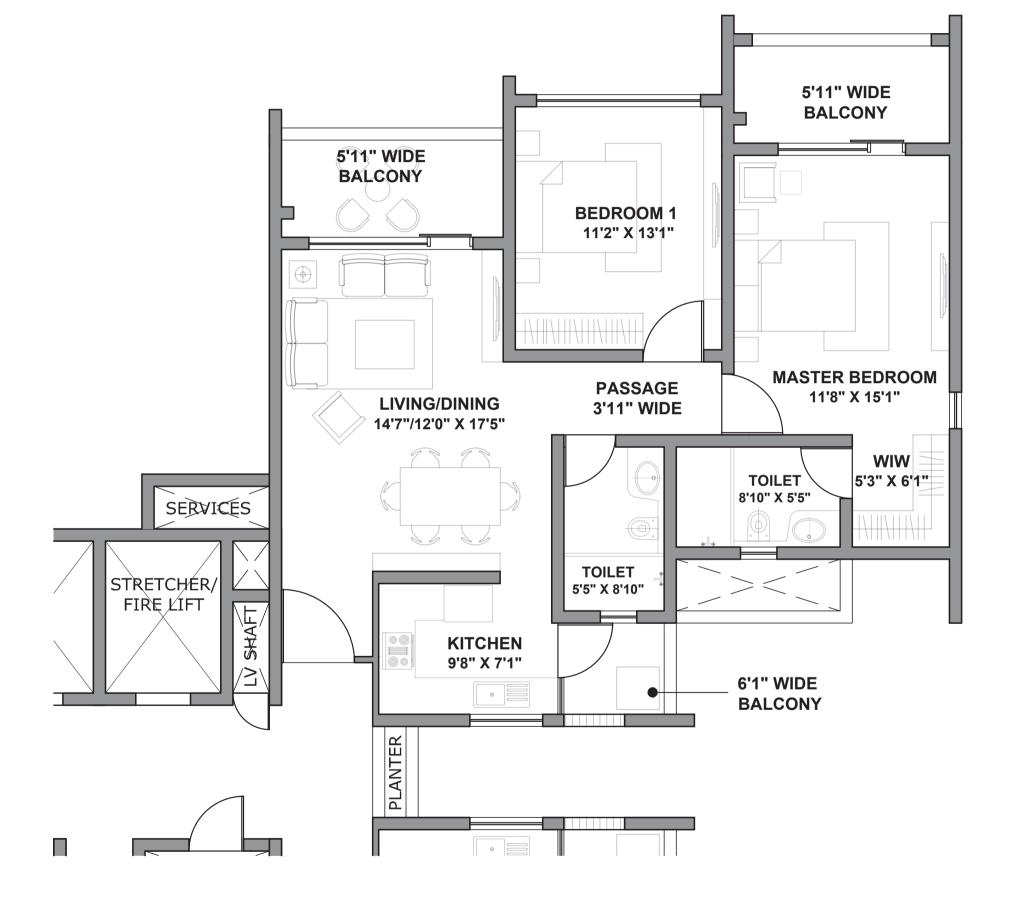

#### UNIT: 2 BHK TYPE 1

UNIT CARPET AREA - 76 SQ.MTS. UNIT BALCONY AREA - 16 SQ.MTS. TOTAL AREA - 92 SQ.MTS.

1 sq.mt. = 10.7639 sq.ft.

**וט** יוט דכ

This is not an offer, an invitation to offer and/or commitment of any nature. This contains artistic impressions and no warranty is expressly or impliedly given that the completed development will comply in any degree with such artist's impression as depicted. Fixtures, furniture shown in the layout plan are for representational purposes only and do not form part of the standard specifications/amenities/services to be provided in the unit. All specifications of the unit shall be as per the final agreement between the Parties.