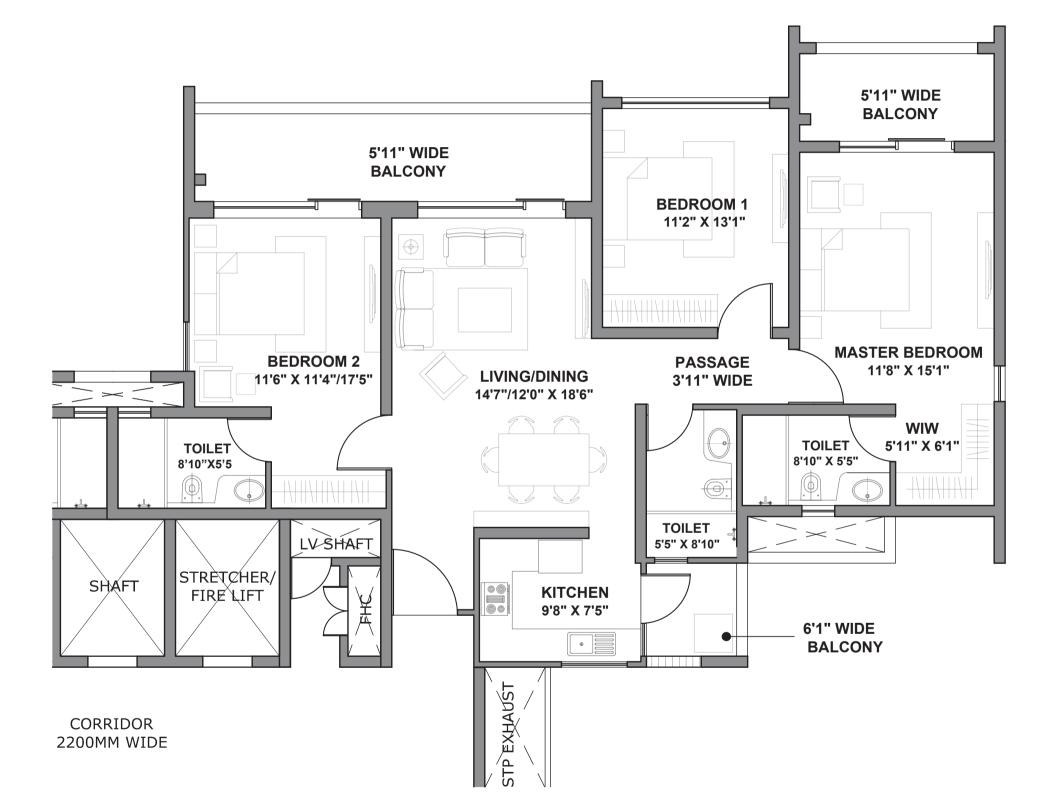

#### UNIT: 3 BHK - TYPE 2

UNIT CARPET AREA - 98 SQ.MTS. UNIT BALCONY AREA - 22 SQ.MTS.

TOTAL AREA - 120 SQ.MTS.

RERA registration for Godrej Air (in four phases). Bearing No. RC/REP/HARERA/ GGM/2018/32; RC/REP/HARERA/GGM/2018/33; RC/REP/HARERA/ GGM/2018/34 & No. RC/REP/HARERA/GGM/ 2018/35 all dated 07.12.2018. License No. 115 of 2012. Building Plan Approval - Memo No. ZP-853/AD(RA)/2018/30817 dated 31.10.2018. available at www.haryanarera.gov.in

RERA registration for Godrej Air (in four phases). Bearing No. RC/REP/HARERA/ GGM/2018/32; RC/REP/HARERA/GGM/2018/33; RC/REP/HARERA/ GGM/2018/34 & No. RC/REP/HARERA/GGM/ 2018/35 all dated 07.12.2018. License No. 115 of 2012. Building Plan Approval - Memo No. ZP-853/AD(RA)/2018/30817 dated 31.10.2018. available at www.haryanarera.gov.in This is not an offer, an invitation to offer and/or commitment of any nature. This contains artistic impressions and no warranty is expressly or impliedly given that the completed development will comply in any degree with such artist's impression as depicted. Fixtures, furniture shown in the layout plan are for representational purposes only and do not form part of the standard specifications/amenities/services to be provided in the unit. All specifications of the unit shall be as per the final agreement between the Parties.