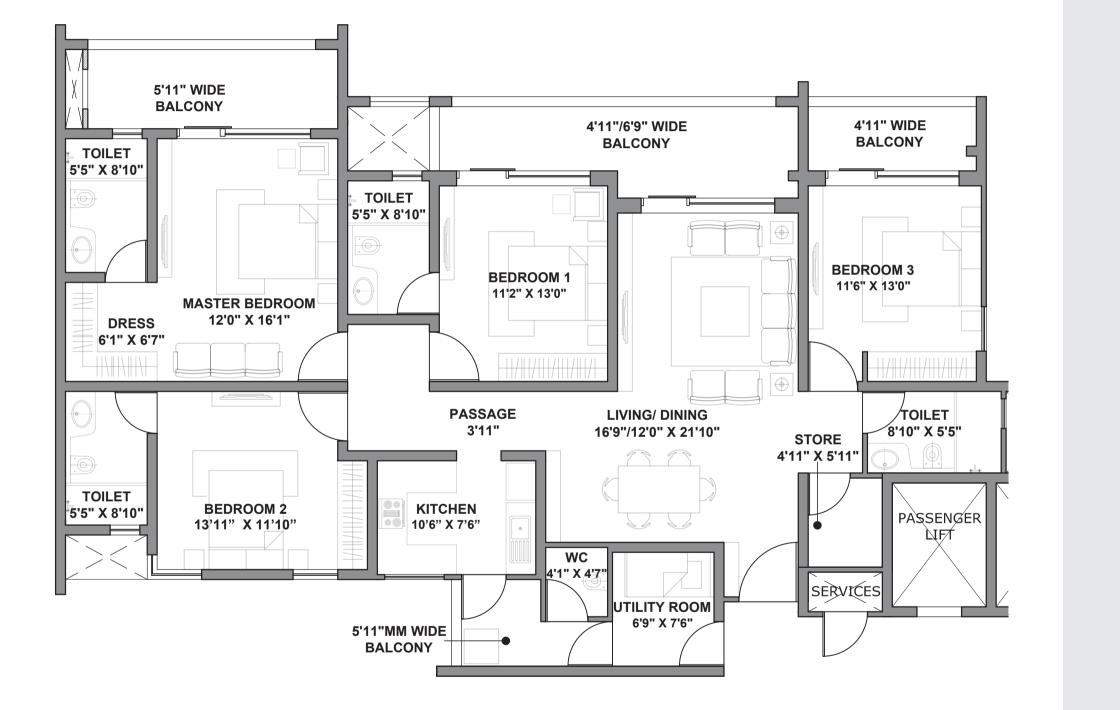

#### UNIT: 3 BHK + UTILITY

UNIT CARPET AREA - 117 SQ.MTS. UNIT BALCONY AREA - 23 SQ.MTS.

1 sq.mt. = 10.7639 sq.ft.

RERA registration for Godrej Air (in four phases). Bearing No. RC/REP/HARERA/ GGM/2018/32; RC/REP/HARERA/GGM/2018/33; RC/REP/HARERA/ GGM/2018/34 & No. RC/REP/HARERA/GGM/ 2018/35 all dated 07.12.2018. License No. 115 of 2012. Building Plan Approval – Memo No. ZP-853/AD(RA)/2018/30817 dated 31.10.2018. available at www.haryanarera.gov.in