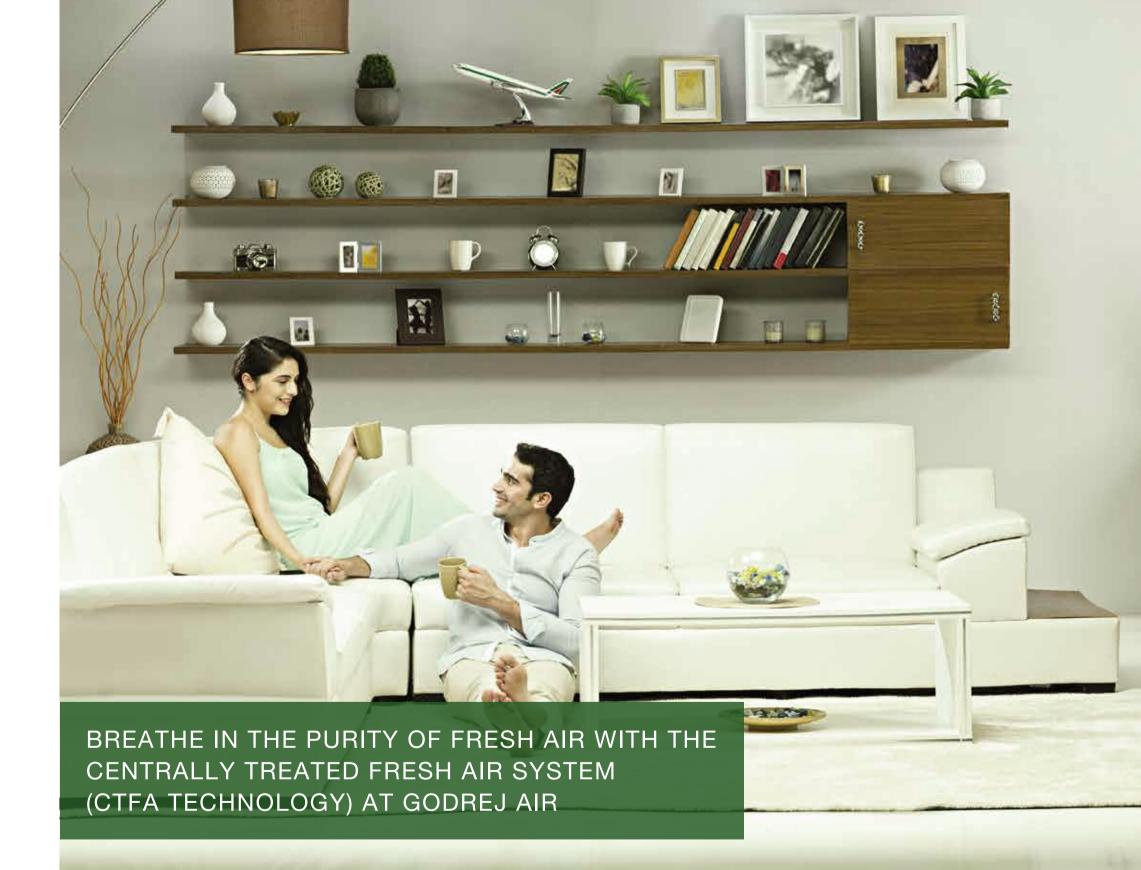

# A REVOLUTIONARY AIR PURIFICATION SYSTEM IS HERE - **CTFA**

Presenting a cutting-edge air purifying system – Centrally Treated Fresh Air or (CTFA) at Godrej Air. A simple and highly effective technology, it purifies air with complete ease and gives you a home that is fresh, clean and pollutant free.

In simple terms, CTFA is a centralized air purification system which runs through the entire home and is well hidden from view. It does its job silently while producing exceptional results. It helps remove stale air, controls carbon dioxide and eliminates harmful germs up to PM 2.5. A unique thing is that it traps harmful bacteria and doesn't allow them to breed again.