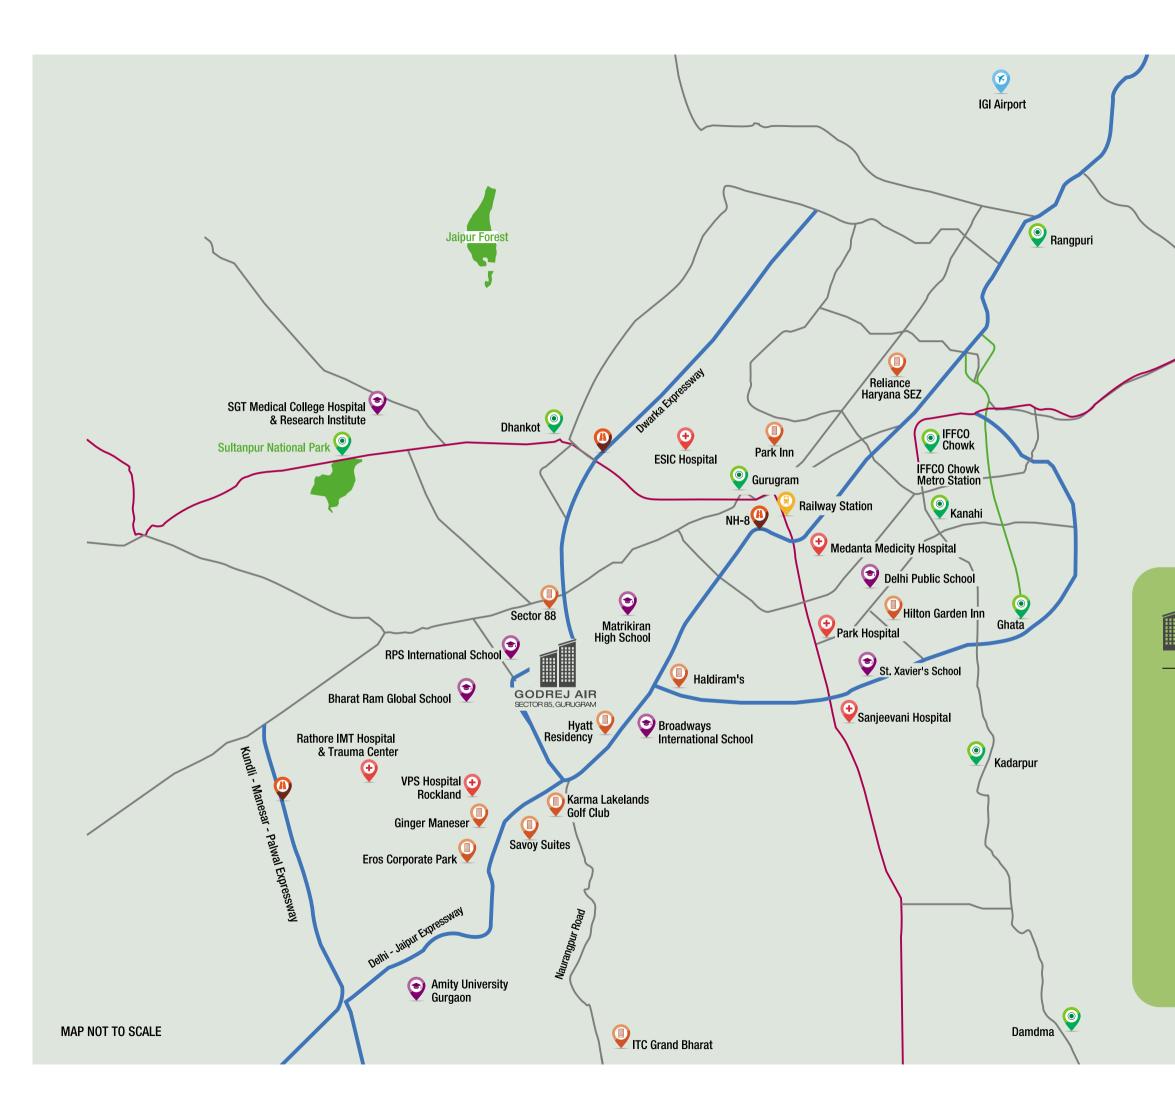

# Thoughtfully designed

Stock image for representative purpose only

- School/College/Institute
- Landmark
- 😌 Hospital
- **Ommercial**
- Highway
- Ø Airport
- Railway Station
- Metro Station

# ESTABLISHED SOCIAL INFRASTRUCTURE

New Gurugram is considered as the destination next - as many upcoming developments, commercial establishments, SMEs and start-ups are taking shape here. At Godrej Air, you are connected to a world of opportunities and superior infrastructural developments at all times.

### EDUCATION

Delhi Public School - Sec 84 St. Xavier's School - Sec 81 Bharat Ram Global School - Sec 83 Matrikiran High School - Sec 84 RPS International School - Sec 89 Amity University - Manesar

### HOSPITAL

VPS Hospital Rockland - Sec 5 Park Hospital - Sec 47 Medanta - Sec 39 IMT Hospital & Trauma Center- Sec 7 SGT Med. College & Institute - Budhera

### RETAIL, HOTEL & BUSINESS PARK

Sapphire Mall - Sec 83 Inox - Sec 83 Reliance Trends - Sec 83 Reliance Digital - Sec 83 Subway - Sec 83 Hyatt Residency - Sec 83 Savoy Suites - Sec 1, IMT Manesar Mc Donald's - Sec 1, IMT Manesar Eros Corporate Park - Sec 2, Manesar Karma Lakelands Golf Club - Sec 80

### EXCELLENT ACCESS TO 4 MAJOR EXPRESSWAYS

• NH 48 • Dwarka Expressway KMP Expressway Pataudi Road

THE UPCOMING COMMERCIAL HUB IN SECTOR 88 IS IN CLOSE PROXIMITY

Disclaimer: Commercial Hub is not part of Godrej Air and is to be developed by third party.