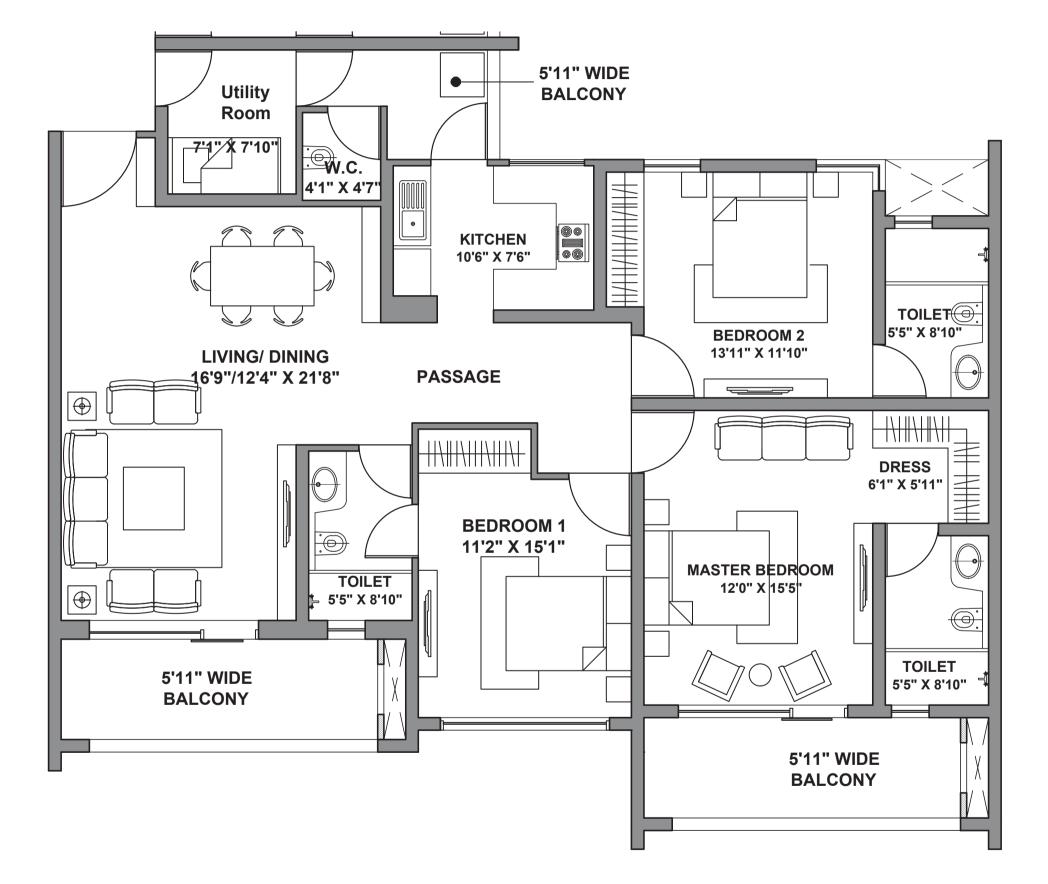

#### UNIT: 4 BHK + UTILITY

UNIT CARPET AREA - 139 SQ.MTS. UNIT BALCONY AREA - 32 SQ.MTS. TOTAL AREA - 171 SQ.MTS.

RC/REP/HARERA/GGM/ 2018/35 all dated 07.12.2018. License No. 115 of 2012. Building Plan Approval - Memo No. ZP-853/AD(RA)/2018/30817 dated 31.10.2018. available at www.haryanarera.gov.in This is not an offer, an invitation to offer and/or commitment of any nature. This contains artistic impressions and no warranty is expressly or impliedly given that the completed development will comply in any degree with such artist's impression as depicted. Fixtures, furniture shown in the layout plan are for representational purposes only and do not form part of the standard specifications/amenities/services to be provided in the unit. All specifications of the unit shall be as per the final agreement between the Parties.

#### UNIT: 4 RHK + UTILITY

UNIT CARPET AREA - 139 SQ.MTS. UNIT BALCONY AREA - 32 SQ.MTS. TOTAL AREA - 171 SQ.MTS.

RERA registration for Godrej Air (in four phases). Bearing No. RC/REP/HARERA/ GGM/2018/32; RC/REP/HARERA/GGM/2018/33; RC/REP/HARERA/ GGM/2018/34 & No.