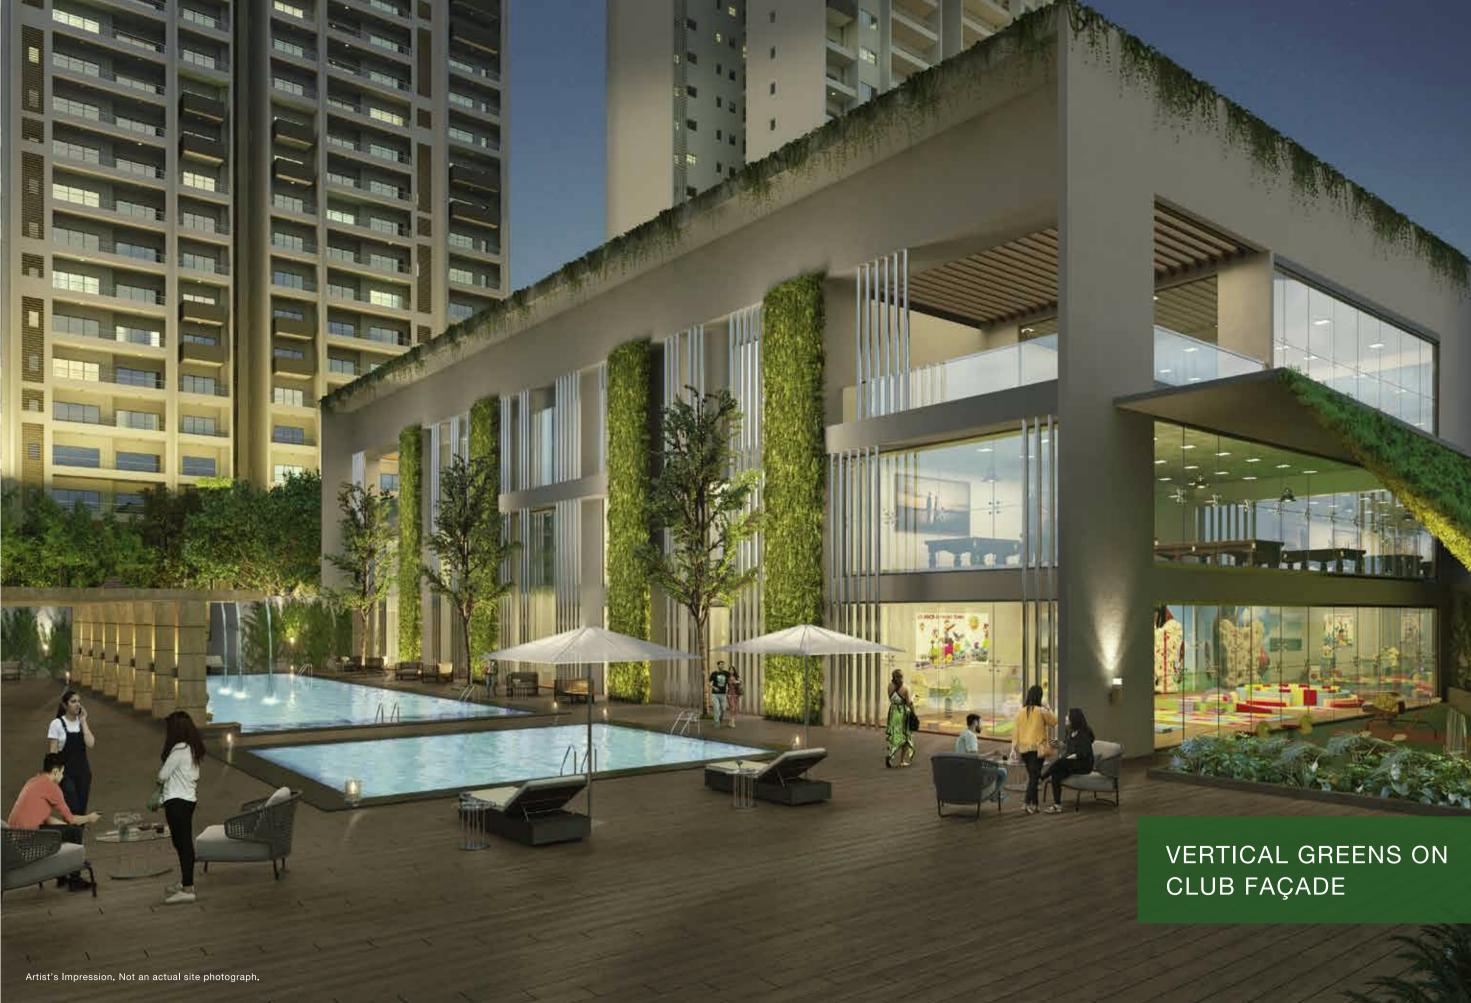

### CLUB LIVING MADE NATURAL

The club at Godrej Air, Gurugram has been designed to offer you amenities with a healthy dose of well-being. With vertical greens on the club's façade, an oxy pavilion, terrace greens on the upper level etc. life here will be the perfect balance of mind, body and soul.