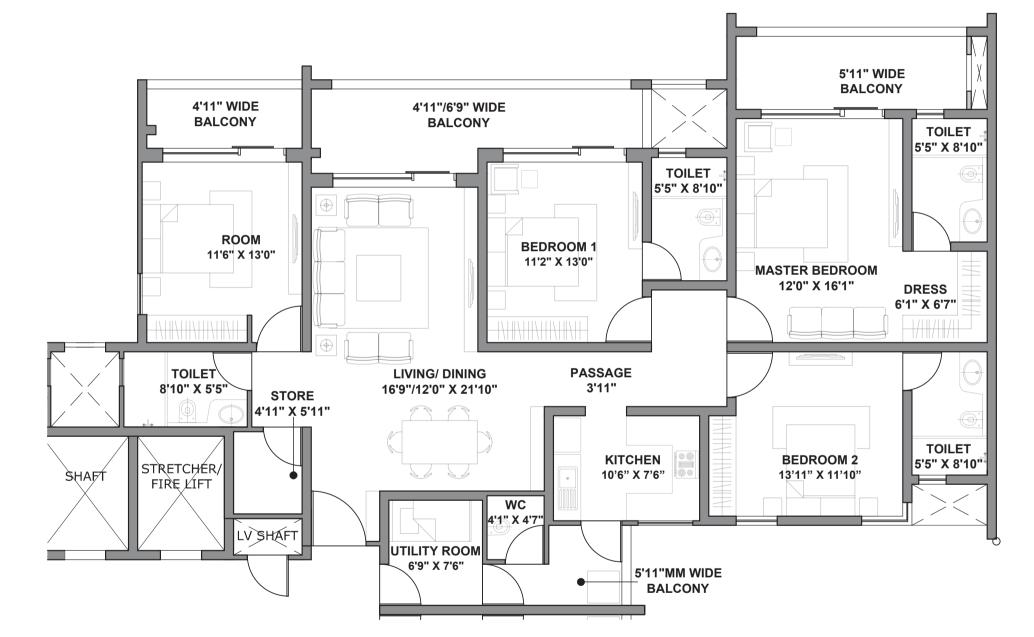

#### UNIT: 4 BHK + UTILITY

UNIT CARPET AREA - 139 SQ.MTS. UNIT BALCONY AREA - 32 SQ.MTS. TOTAL AREA - 171 SQ.MTS.

RC/REP/HARERA/GGM/ 2018/35 all dated 07.12.2018. License No. 115 of 2012. Building Plan Approval - Memo No. ZP-853/AD(RA)/2018/30817 dated 31.10.2018. available at www.haryanarera.gov.in This is not an offer, an invitation to offer and/or commitment of any nature. This contains artistic impressions and no warranty is expressly or impliedly given that the completed development will comply in any degree with such artist's impression as depicted. Fixtures, furniture shown in the layout plan are for representational purposes only and do not form part of the standard specifications/amenities/services to be provided in the unit. All specifications of the unit shall be as per the final agreement between the Parties.

#### UNIT: 4 RHK + UTILITY

UNIT CARPET AREA - 139 SQ.MTS. UNIT BALCONY AREA - 32 SQ.MTS. TOTAL AREA - 171 SQ.MTS.

RERA registration for Godrej Air (in four phases). Bearing No. RC/REP/HARERA/ GGM/2018/32; RC/REP/HARERA/GGM/2018/33; RC/REP/HARERA/ GGM/2018/34 & No.