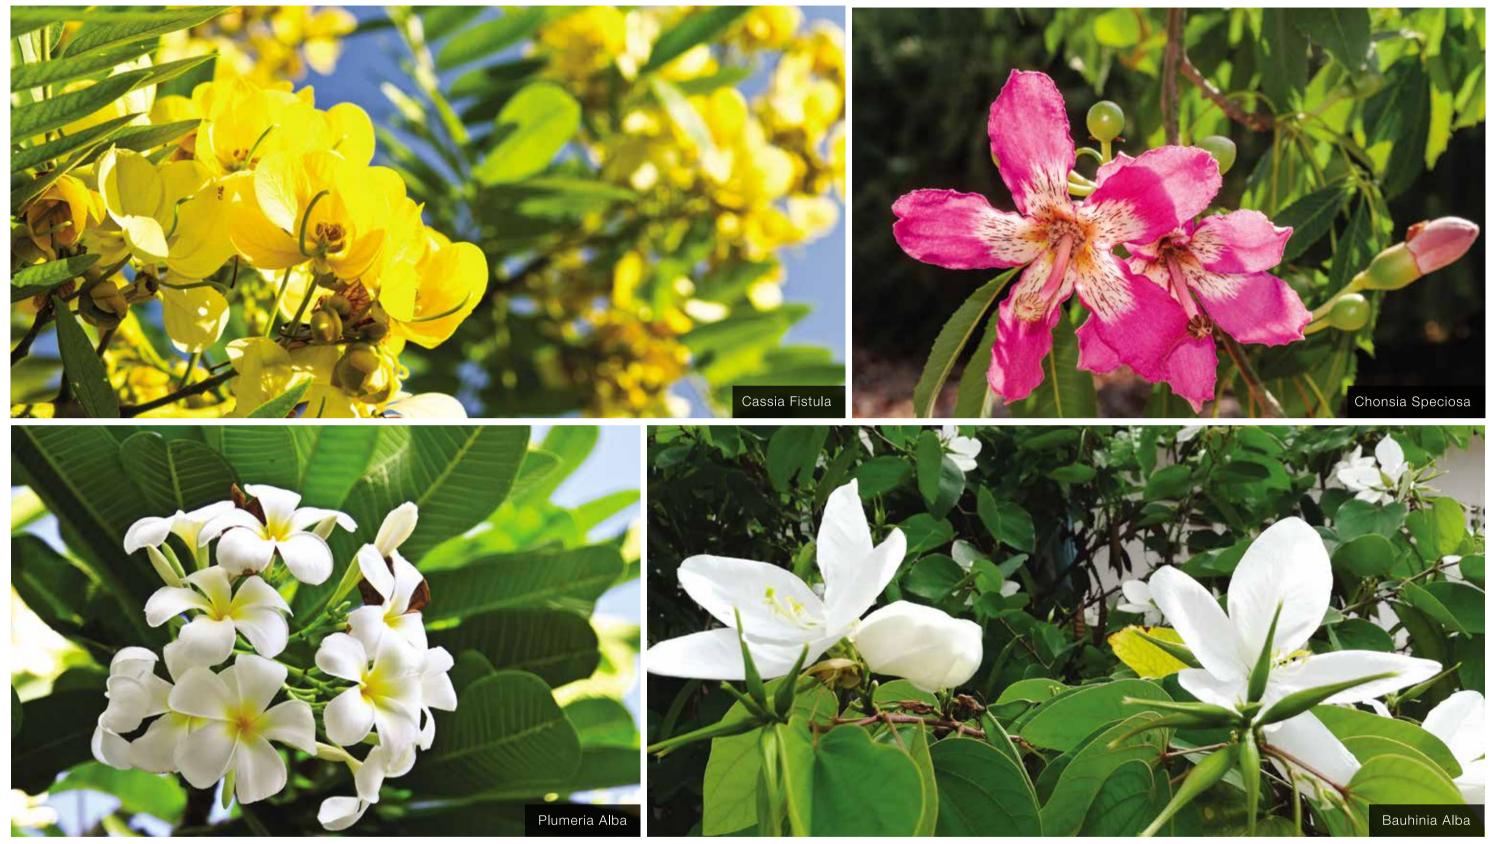

# TREE BOULEVARDS HAVE 6 VARIETIES OF TREES CHOSEN FOR POLLUTION CONTROLLING PROPERTIES

- Bauhinia Alba
- Chonsia Speciosa
- Cassia Fistula

- Terminalia Mantly
- Plumeria Alba
- Ficus Benjanina

Stock images for representative purpose only