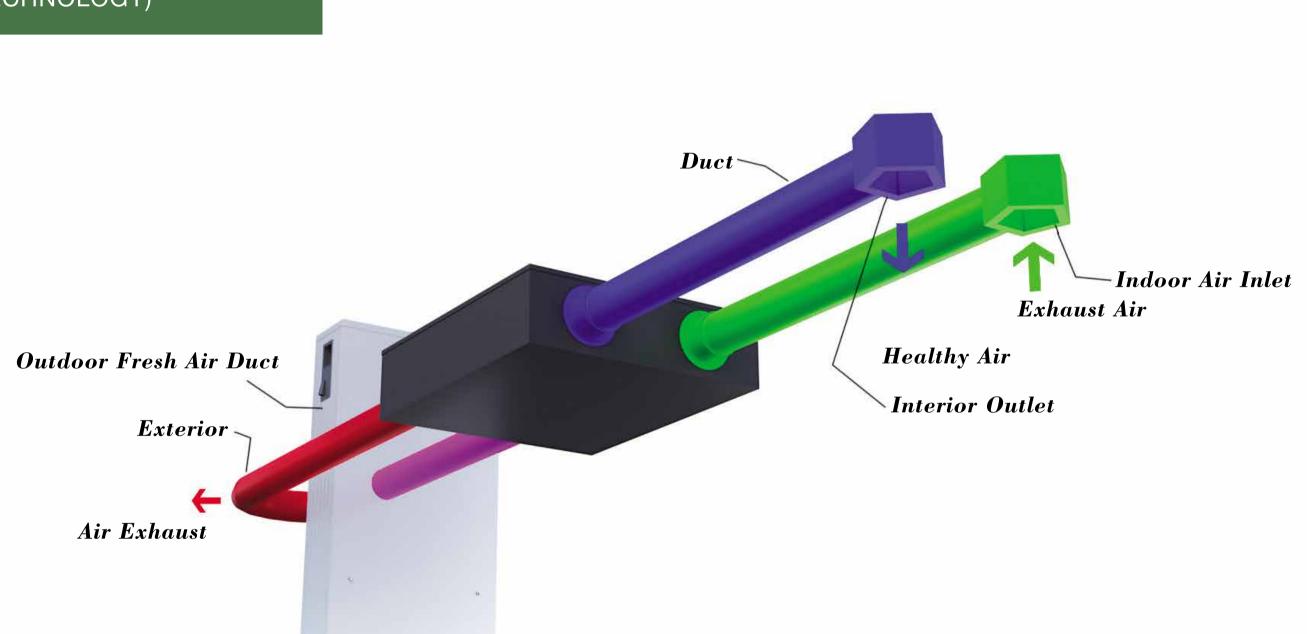

# A REVOLUTIONARY AIR PURIFICATION SYSTEM IS HERE - **CTFA**

Presenting a cutting-edge air purifying system – Centrally Treated Fresh Air or (CTFA) at Godrej Air. A simple and highly effective technology, it purifies air with complete ease and gives you a home that is fresh, clean and pollutant free.

In simple terms, CTFA is a centralized air purification system which runs through the entire home and is well hidden from view. It does its job silently while producing exceptional results. It helps remove stale air, controls carbon dioxide and eliminates harmful germs up to PM 2.5. A unique thing is that it traps harmful bacteria and doesn't allow them to breed again.

### CENTRALLY TREATED FRESH AIR (CTFA TECHNOLOGY)\*

\*The maintenance of the CTFA shall be customer's responsibility